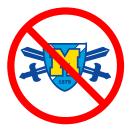

#### The Shield and Swords:

- The group liked the idea of the 4 neighborhoods being represented.
- They liked the strength it represented.
- The simplicity of it.
- They were concerned with it looking too similar to Moeller.
- The swords seem to overpower the image.
- The group is asking if the "M" can be changed to the M in motion.
- Can the shield be a 3D image
- Can we see it without the swords? What about the swords are now Baseball bats, lacrosse sticks, etc..
- What if the Map abstract image made it on the shield somehow?
- Can the 4 neighborhoods be more prominent?
- Can it look "edgier" "tougher" it's looks geared toward younger kids.

#### Shield and Swords

Each corner of the protective shield represents a neighborhood in the district.

Traditional and simple