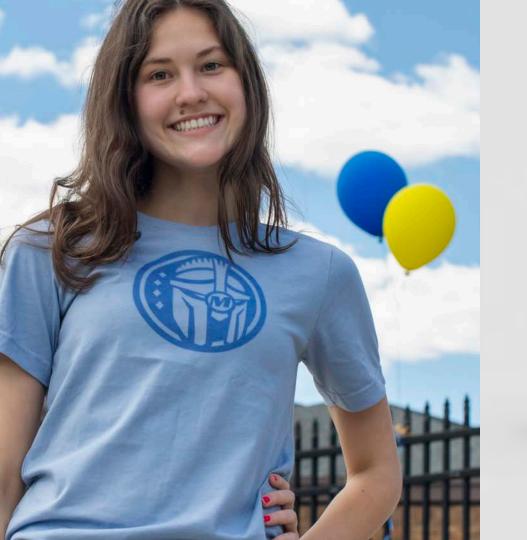

# MARIEMONT WARRIORS

Forward facing, the four neighborhoods of the community are firmly behind the Warrior—guiding the way and providing both inspiration and support.

- Logo is both dynamic and unique within the region
- The helmet is always looking forward honorable, determined and courageous

## $\bullet \bullet \bullet \bullet$

- Since the helmet is always looking forward there are both left facing and right facing versions.
- The M is always slanted in the same direction.
- The artwork can be simplified for differing production methods and color combinations
- The four neighborhoods may be represented as the four stars