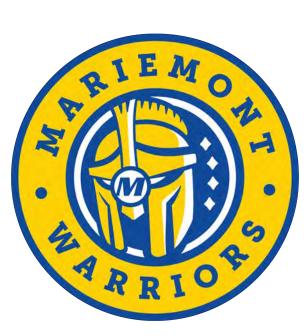

# MARIEMONT WARRIORS

Forward facing, the four neighborhoods of the community are firmly behind the Warrior—guiding the way and providing both inspiration and support.

- Logo is both dynamic and unique within the region
- The helmet is always looking forward honorable, determined and courageous

## $\bullet \bullet \bullet \bullet$

- Since the helmet is always looking forward there are both left facing and right facing versions.
- The M is always slanted in the same direction.
- The artwork can be simplified for differing production methods and color combinations
- The four neighborhoods may be represented as the four stars