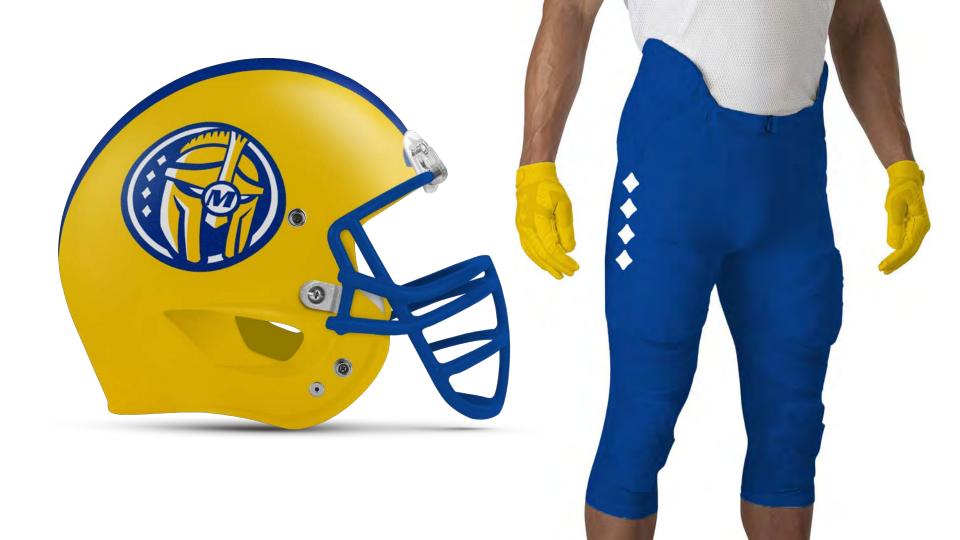

# MARIEMONT WARRIORS

Forward facing, the four neighborhoods of the community are firmly behind the Warrior—guiding the way and providing both inspiration and support.

- Logo is both dynamic and unique within the region
- The helmet is always looking forward honorable, determined and courageous

## $\bullet \bullet \bullet \bullet$

- Since the helmet is always looking forward there are both left facing and right facing versions.
- The M is always slanted in the same direction.
- The artwork can be simplified for differing production methods and color combinations
- The four neighborhoods may be represented as the four stars