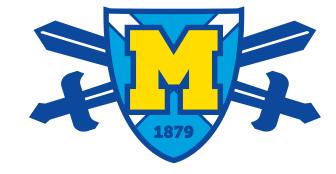

# MARIEMONT WARRIORS

Forward facing, the four neighborhoods of the community are firmly behind the Warrior—guiding the way and providing both inspiration and support.

- Logo is both dynamic and unique within the region
- The helmet is always looking forward honorable, determined and courageous

## $\bullet \bullet \bullet \bullet$

- Since the helmet is always looking forward there are both left facing and right facing versions.
- The M is always slanted in the same direction.
- The artwork can be simplified for differing production methods and color combinations
- The four neighborhoods may be represented as the four stars