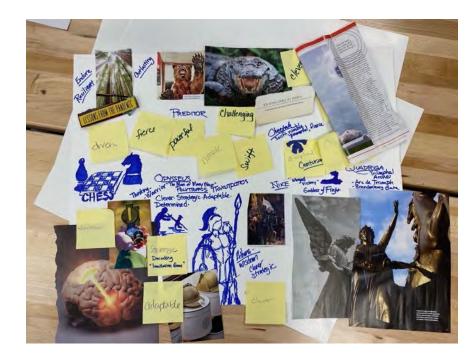

# What is a WARRIOR?

# Initial Group Concepts

| Steadfast Bravery                                                                                                   | Iconic Grit                                                                                                                                          | Heart of Bold                                                                                                           | Multifaceted Power                                                                                                   | Timeless Community                                                                                                                                                          |
|---------------------------------------------------------------------------------------------------------------------|------------------------------------------------------------------------------------------------------------------------------------------------------|-------------------------------------------------------------------------------------------------------------------------|----------------------------------------------------------------------------------------------------------------------|-----------------------------------------------------------------------------------------------------------------------------------------------------------------------------|
| <ul> <li>Strategic</li> <li>Adaptable</li> <li>Determined</li> <li>Fierce</li> <li>Driven</li> <li>Swift</li> </ul> | <ul> <li>Strong</li> <li>Fighter</li> <li>Conquering</li> <li>Gritty</li> <li>Powerful</li> <li>Tough</li> <li>Mighty</li> <li>Relentless</li> </ul> | <ul> <li>Results</li> <li>Determination</li> <li>Bold</li> <li>Collaborative</li> <li>Necessary<br/>Meanness</li> </ul> | <ul> <li>Versatility</li> <li>Multifaceted</li> <li>Stronger Together</li> <li>Courage</li> <li>Tradition</li> </ul> | <ul> <li>Connection</li> <li>Strong</li> <li>Distinguished</li> <li>Honorable</li> <li>Proud</li> <li>Unity</li> <li>One team</li> <li>Loyalty</li> <li>Immortal</li> </ul> |

123Steadfast BraveryIconic GritEngaged Community

Honor • Tradition • Grit • Courage • Unity • Stronger Together

- Clever
- Strategic
- Adaptable
- Determined
- Fierce

- Driven
- Swift
- Adventurous
- Timeless