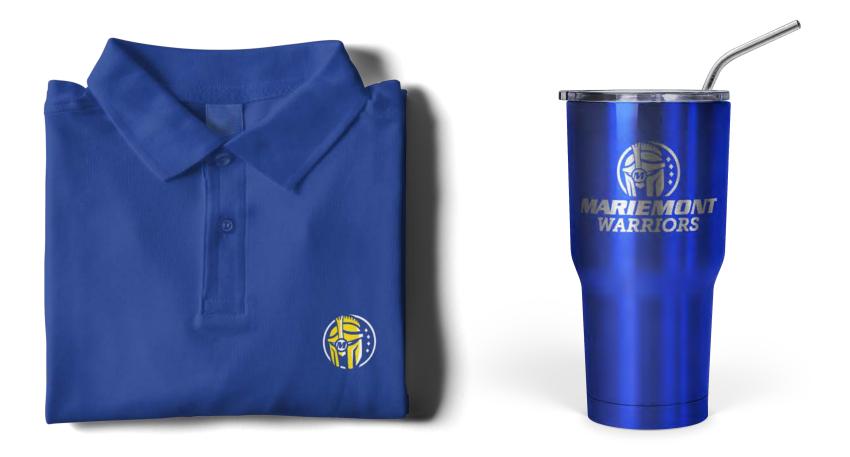

# MARIEMONT WARRIORS

Forward facing, the four neighborhoods of the community are firmly behind the Warrior—guiding the way and providing both inspiration and support.

- Logo is both dynamic and unique within the region
- The helmet is always looking forward honorable, determined and courageous

## $\bullet \bullet \bullet \bullet$

- Since the helmet is always looking forward there are both left facing and right facing versions.
- The M is always slanted in the same direction.
- The artwork can be simplified for differing production methods and color combinations
- The four neighborhoods may be represented as the four stars