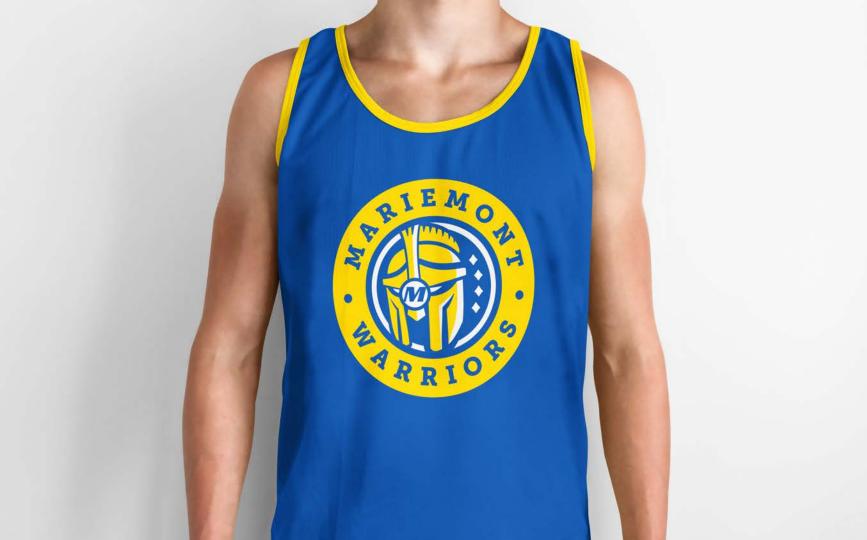

# MARIEMONT WARRIORS

Forward facing, the four neighborhoods of the community are firmly behind the Warrior—guiding the way and providing both inspiration and support.

- Logo is both dynamic and unique within the region
- The helmet is always looking forward honorable, determined and courageous