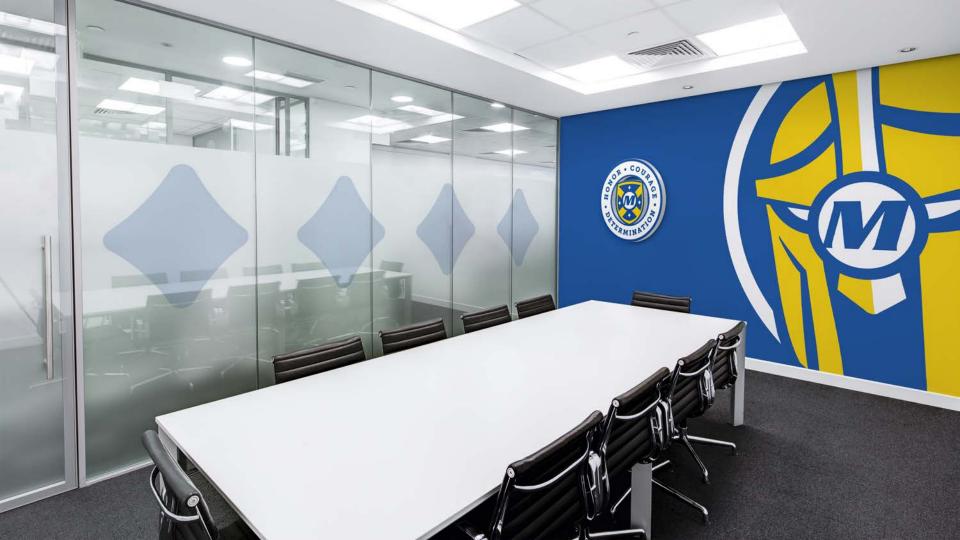

# MARIEMONT WARRIORS

Forward facing, the four neighborhoods of the community are firmly behind the Warrior—guiding the way and providing both inspiration and support.

- Logo is both dynamic and unique within the region
- The helmet is always looking forward honorable, determined and courageous

## $\bullet \bullet \bullet \bullet$

- Since the helmet is always looking forward there are both left facing and right facing versions.
- The M is always slanted in the same direction.
- The artwork can be simplified for differing production methods and color combinations
- The four neighborhoods may be represented as the four stars