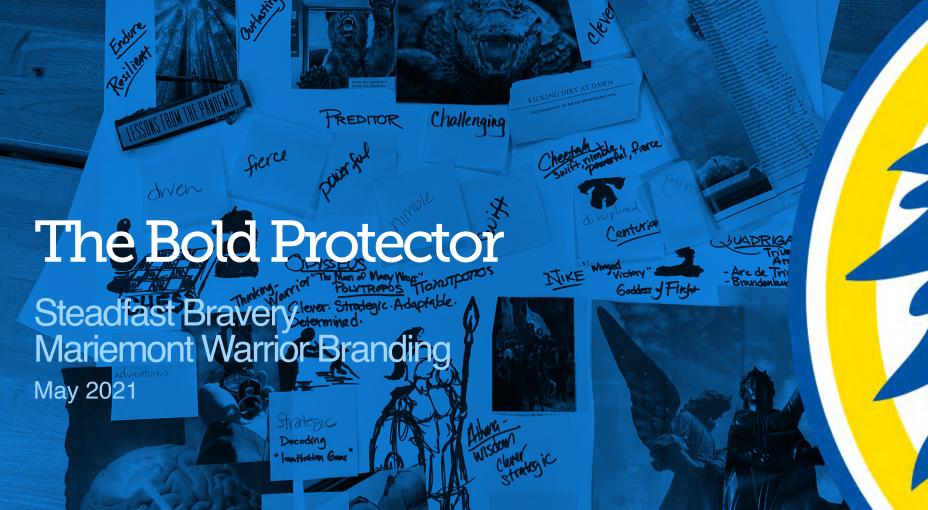

#### 1. Steadfast Bravery (The Bold Protector)

Nature, Mind and Mythology—these themes share the qualities of enduring through time, strategic thinking, adaptability and drive. Body, mind and spirit are another way to envision these ideas. Nature and mythology are concepts across cultures and times in a powerful and inspirational way.